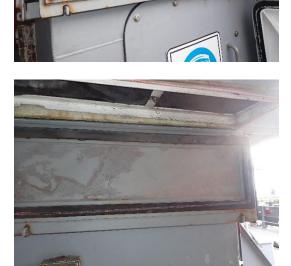

# **<b>!** GLANVILLE

5.4 Tank lids were checked and confirmed that all fastenings were fitted. See below indicative photos of tank lids. See indicative photos below.

- 5.5 Firemains were opened, drained, and isolated following inspection. Isolation of firemain system was conducted at the main sea inlet intakes.
- 5.6 Propeller shafts brakes in Port and Stbd engine Rooms were confirmed to be in the locked position prevent rotation and Fwd and Aft movement. See indicative photographs below: