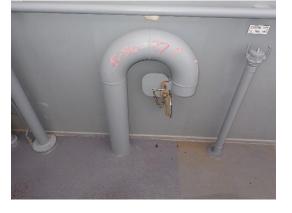

WT Door for AC compartment 1CZ4 Fr.18

Port Engine Room Aft supply air vent flap

Stbd Engine Room supply air vent flaps

- 5.2 All goose neck vent pipe flaps on Port and Stbd waists and Aft Deck where inspection with the majority confirmed to we in operable condidition with the expetion to the below listed vents which where siezed IWO Hinge/bolting arrangements:
  - Goose neck vent pipe Port of C.L Fr.36 Fr.37 adjacent to house Bhd structure Hinge/Bolting arrangement siezed
  - Goose neck vent pipe Stbd of C.L Fr.35 Fr.36 adjacent to house Bhd structure Hinge/Bolting arrangement siezed
  - Goose neck vent pipe Stbd of C.L Fr.48 Fr.49 adjacent to house Bhd structure Hinge/Bolting arrangement siezed

#### Goose neck vent pipe Port of C.L Fr.36 – Fr.37

Goose neck vent pipe Stbd of C.L Fr.35 – Fr.36

- 5.3 Overboard discharge valves (screw down non-return type) were closed and lashed with heavy duty cable ties and fitted with isolation tags with the exception of the below listed valves:
  - TDFLS sea tube vent valve Port of C.L Valve not lashed or fitted with isolation tag.
  - Overboard discharge valve loacted in Armoury Port of C.L Valve not lashed or fitted with isolation tag.
  - Port Engine Room Sea chest Vent Valve Valve not lashed or fitted with isolation tag.
  - Stbd Engine Room Sea chest Vent Valve Valve not lashed or fitted with isolation tag.