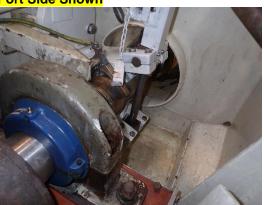

# **<b>!** GLANVILLE

5.4 Tank lids were checked and confirmed that all fastenings were fitted. See below indicative photos of tank lids. See indicative photos below.

- 5.5 Firemains were opened, drained, and isolated following inspection. Isolation of firemain system was conducted at the main sea inlet intakes.
- 5.6 Propeller shafts brakes in Port and Stbd engine Rooms were confirmed to be in the locked position prevent rotation and Fwd and Aft movement. See indicative photographs below:

Stbd Side Shown

Date of Issue: 24<sup>th</sup> July 2023

5.7 All bollards on the Forecastle, waists and Aft main deck were visually checked and intact. See indicative photographs below:

5.8 Rudder securings were inspected as part of Shepparton's Safe to Tow checklist *section 3.g* and were witnessed to be secured by ships orginal mechanical configuration.