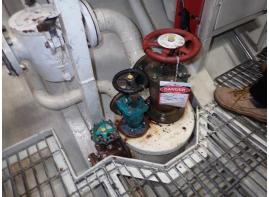

TDFLS sea tube vent valve Port of C.L

Overboard discharge valve loacted in Armoury Port of C.L

Port & Stbd Engine Room Sea chest Vent Valves

Date of Issue: 24<sup>th</sup> July 2023

Sonar Cable Conduits Blanked & Sealed Stbd of C.L Fr.32 – Fr.33