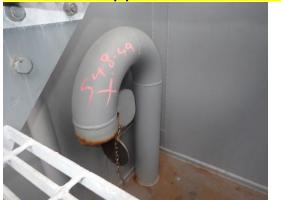

#### Goose neck vent pipe Port of C.L Fr.36 – Fr.37

Goose neck vent pipe Stbd of C.L Fr.35 – Fr.36

- 5.3 Overboard discharge valves (screw down non-return type) were closed and lashed with heavy duty cable ties and fitted with isolation tags with the exception of the below listed valves:
  - TDFLS sea tube vent valve Port of C.L Valve not lashed or fitted with isolation tag.
  - Overboard discharge valve loacted in Armoury Port of C.L Valve not lashed or fitted with isolation tag.
  - Port Engine Room Sea chest Vent Valve Valve not lashed or fitted with isolation tag.
  - Stbd Engine Room Sea chest Vent Valve Valve not lashed or fitted with isolation tag.