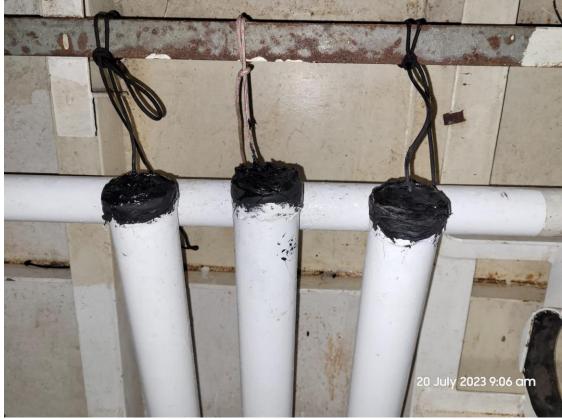

TDFLS sea tube vent valve Port of C.L

Overboard discharge valve loacted in Armoury Port of C.L

Port & Stbd Engine Room Sea chest Vent Valves

Date of Issue: 24<sup>th</sup> July 2023

Sonar Cable Conduits Blanked & Sealed Stbd of C.L Fr.32 – Fr.33