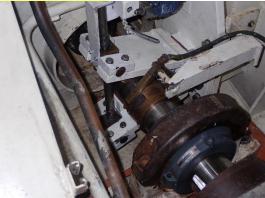

# **<b>!** GLANVILLE

5.4 Tank lids were checked and confirmed that all fastenings were fitted. See below indicative photos of tank lids. See indicative photos below.

- 5.5 Firemains were opened, drained, and isolated following inspection. Isolation of firemain system was conducted at the main sea inlet intakes.
- 5.6 Propeller shafts brakes in Port and Stbd engine Rooms were confirmed to be in the locked position prevent rotation and Fwd and Aft movement. See indicative photographs below:

Stbd Side Shown

Date of Issue: 24<sup>th</sup> July 2023

5.7 All bollards on the Forecastle, waists and Aft main deck were visually checked and intact. See indicative photographs below:

5.8 Rudder securings were inspected as part of Shepparton's Safe to Tow checklist *section 3.g* and were witnessed to be secured by ships orginal mechanical configuration.