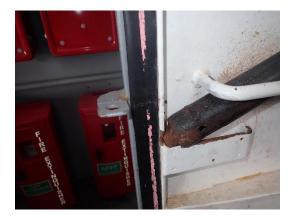

TDFLS sea tube vent valve Port of C.L

Overboard discharge valve loacted in Armoury Port of C.L

Port & Stbd Engine Room Sea chest Vent Valves

Date of Issue: 24<sup>th</sup> July 2023

Sonar Cable Conduits Blanked & Sealed Stbd of C.L Fr.32 – Fr.33