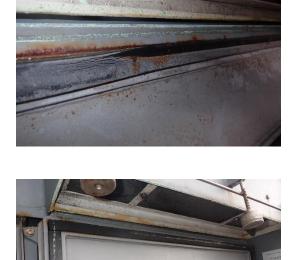

### 5.0 RESULTS OF INSPECTION

- 5.1 WT doors & hatches were chalked tested with the majority of seals confirmed to be achieving 100% contact to edges and coamings. See below list for doors and hatches where seals were damaged or not achieving 100% contact:
  - *Main passage 1C-00 Aft WT door Fr.18 on C.L* sealing rubber not contacting edge coaming IWO Port upper corner.
  - WT Door for AC compartment 1CZ4 Fr.18 sealing rubber not contacting edge coaming IWO locking tabs.
  - *Port Engine Room Aft supply air vent flap* Rubber seal not achieving contact due to misalignment to edge sealing surface on vent.
  - Stbd Engine Room supply air vent flaps Rubber seals not achieving 100% contact to edge of coaming.

WT Door for AC compartment 1CZ4 Fr.18

Port Engine Room Aft supply air vent flap

Stbd Engine Room supply air vent flaps

- 5.2 All goose neck vent pipe flaps on Port and Stbd waists and Aft Deck where inspection with the majority confirmed to we in operable condidition with the expetion to the below listed vents which where siezed IWO Hinge/bolting arrangements:
  - Goose neck vent pipe Port of C.L Fr.36 Fr.37 adjacent to house Bhd structure Hinge/Bolting arrangement siezed
  - Goose neck vent pipe Stbd of C.L Fr.35 Fr.36 adjacent to house Bhd structure Hinge/Bolting arrangement siezed
  - Goose neck vent pipe Stbd of C.L Fr.48 Fr.49 adjacent to house Bhd structure Hinge/Bolting arrangement siezed