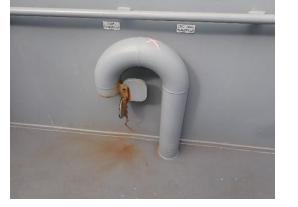

WT Door for AC compartment 1CZ4 Fr.18

Port Engine Room Aft supply air vent flap

Stbd Engine Room supply air vent flaps

- 5.2 All goose neck vent pipe flaps on Port and Stbd waists and Aft Deck where inspection with the majority confirmed to we in operable condidition with the expetion to the below listed vents which where siezed IWO Hinge/bolting arrangements:
  - Goose neck vent pipe Port of C.L Fr.36 Fr.37 adjacent to house Bhd structure Hinge/Bolting arrangement siezed
  - Goose neck vent pipe Stbd of C.L Fr.35 Fr.36 adjacent to house Bhd structure Hinge/Bolting arrangement siezed
  - Goose neck vent pipe Stbd of C.L Fr.48 Fr.49 adjacent to house Bhd structure Hinge/Bolting arrangement siezed

#### Goose neck vent pipe Port of C.L Fr.36 – Fr.37

Goose neck vent pipe Stbd of C.L Fr.35 – Fr.36

- 5.3 Overboard discharge valves (screw down non-return type) were closed and lashed with heavy duty cable ties and fitted with isolation tags with the exception of the below listed valves:
  - TDFLS sea tube vent valve Port of C.L Valve not lashed or fitted with isolation tag.
  - Overboard discharge valve loacted in Armoury Port of C.L Valve not lashed or fitted with isolation tag.
  - Port Engine Room Sea chest Vent Valve Valve not lashed or fitted with isolation tag.
  - Stbd Engine Room Sea chest Vent Valve Valve not lashed or fitted with isolation tag.