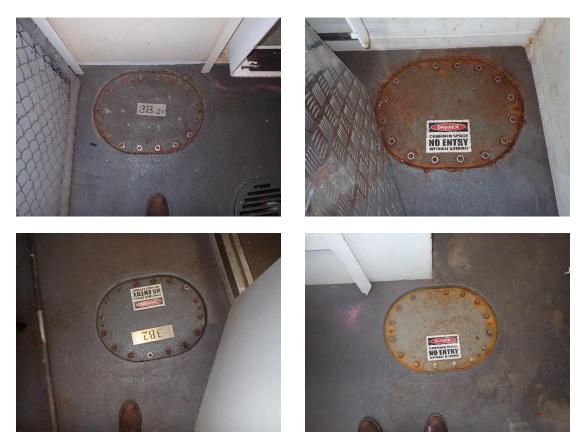

# **<b>!** GLANVILLE

5.4 Tank lids were checked and confirmed that all fastenings were fitted. See below indicative photos of tank lids. See indicative photos below.

- 5.5 Firemains were opened, drained, and isolated following inspection. Isolation of firemain system was conducted at the main sea inlet intakes.
- 5.6 Propeller shafts brakes in Port and Stbd engine Rooms were confirmed to be in the locked position prevent rotation and Fwd and Aft movement. See indicative photographs below: