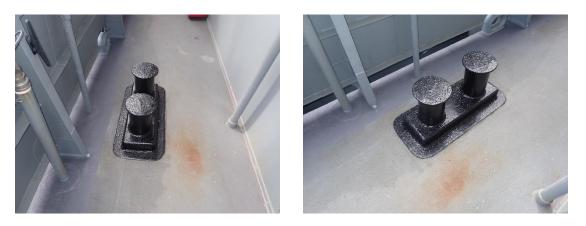

Stbd Side Shown

Date of Issue: 24<sup>th</sup> July 2023

5.7 All bollards on the Forecastle, waists and Aft main deck were visually checked and intact. See indicative photographs below:

5.8 Rudder securings were inspected as part of Shepparton's Safe to Tow checklist *section 3.g* and were witnessed to be secured by ships orginal mechanical configuration.