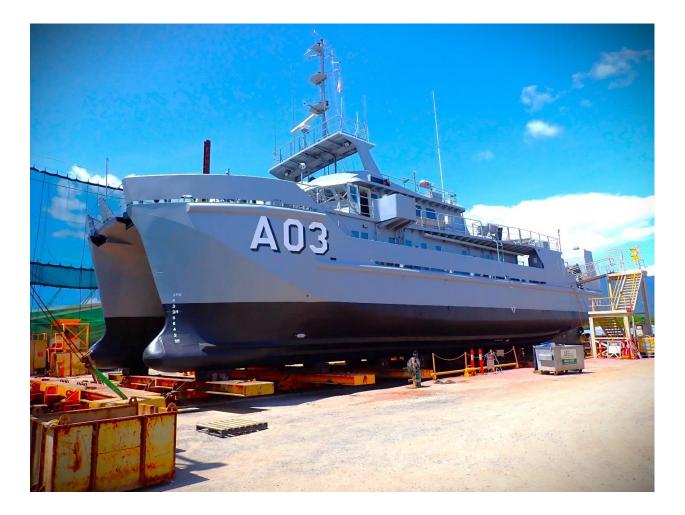

## **EX - HMAS SHEPPARTON**

### 1.0 INTRODUCTION

- 1.1 The following summary report relates to Survey Motor Launch (SML) EX-HMAS SHEPPARTON's Disposal/Safe to Tow Hull Inspection conducted alongside at HMAS Cairns Naval Base.
- 1.2 The inspection was conducted IAW the information provided by HSPO for the ex-HMAS SHEPPARTON's Safe for Tow Certification requirements.
- 1.3 The inspections were carried out for HSPO by G.A. Glanville & Co Naval Hull inspector Mr Adam Klein (AJK) with the assistance of Mr Neil Robinson.
- 1.4 The standard of inspection, condition rating and reporting is in accordance with ANP4412-4315-4 Naval Hull Inspection Publication. An overview of compartment ratings and cleanliness is shown in Attachment B of this report.